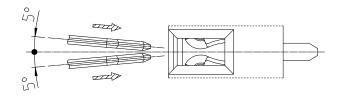

### How to mate with connectors.

When connectors are mated, please insert plug at angle of 5  $^\circ\,$  or less from female connector axis.