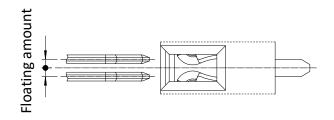

### Please do not use beyond defined floating conditions. Interference of contact between housing and product can cause damage.

| Pitch       | Plug            |
|-------------|-----------------|
| 2.5mm Pitch | less than 0.3mm |
| 3.0mm Pitch | Less than 0.5mm |